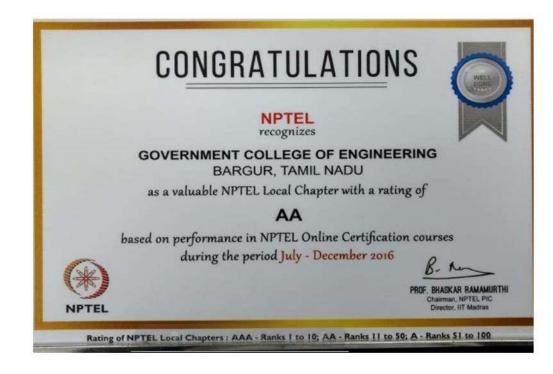

GCE-BARGUR HAS ACHIEVED A GREAT DISTANCING OF SECURING "AA"GRADE IN THE NPTEL EXAMINATION. THE STUDENTS ARE EAGERALY UNDERTAKING ONLINE CERTIFICATE COURCES THROUGH THE NPTEL LOCAL CHAPTER AND ALSO SECURING NUMBER OF GOLD AND ELITE CERTIFITES THIS IS ENHANCHING THE STUDENTS KNOWLEDGE IN SPECIFIC AREAS.