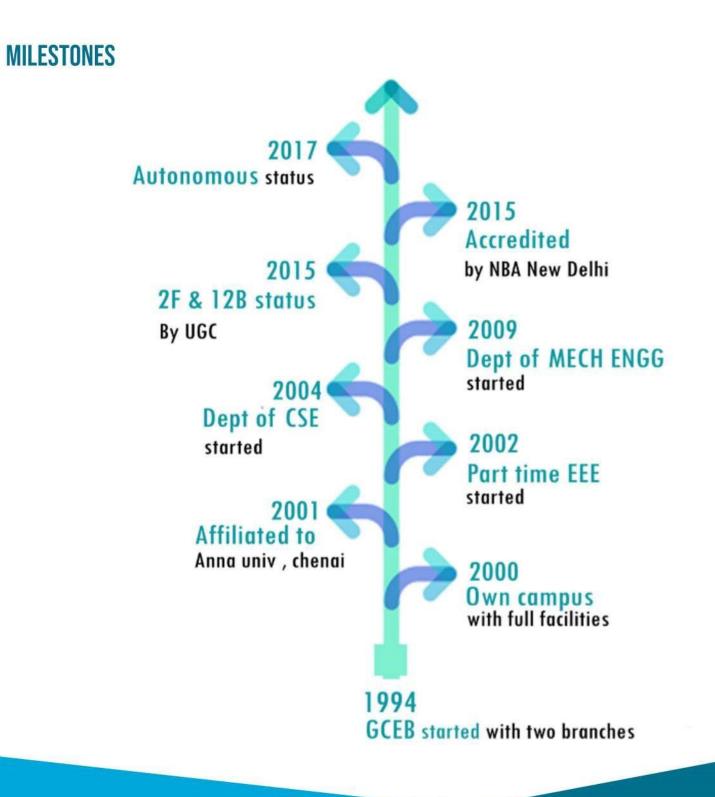

### **ABOUT THE INSTITUTION**

GOVERNMENT COLLEGE OF ENGINEERING, BARGUR HAS THE MOTTO "GROWTH AND COMMITMENTTHROUGH EXCELLENCE" SERVING THE NATION FOR THE PAST TWENTY-THREE YEARS. ESTABLISHED IN THE YEAR OF 1994, GCE-BARGUR IS ONE AMONG THE PRESTIGIOUS INSTITUTIONS IN TAMILNADU, WHICH IS STARTED WITH THE AIM OF NURSING AND ENRICHING THE YOUNG ENTHUSIASTIC BRAINS FROM VARIOUS BACKGROUNDS. THE INTENSIVE CURRICULAR, TO-CURRICULAR ACTIVITIES AND ACTIVE ENVIRONMENT OF GCEB MAKES STUDENTS AS INDUSTRY READY PROFESSIONALS TO CONQUER THE WORLD.

### **PRINCIPAL'S MESSAGE**

GCE-BARGUR WAS ESTABLISHED IN THE YEAR 1994 TO CATER TO THE NEEDS OF PEOPLE OF TAMILNADU. THE INSTITUTION IS WORKING TOWARDS TAKING IT TO GREATER HEIGHTS IN THE FIELD OF PROFESSIONAL EDUCATION, WITH A COMMITMENT TO PROVIDE QUALITY EDUCATION TO THE UG AND PG STUDENTS. OUR INSTITUTION THE STATE-OF-THE-ART INFRSTRUCTURE, OUTSTANDING FACULTY AND VALUABLE RESEARCH PROGRAMS. THE INSTITUTION IS CONFERRED WITH AUTONOMOUS STATUS BY UGC ACCREDICTED BY NBA AND AFFILIATED TO ANNA UNIVERSITY. APART FROM THE ACADEMIES, THE STUDENTS ARE BEING SHAPED IN ALL SPHERES INCLUDING COMMUNICATION SKILLS AND PERSONALITY DEVELOPMENT. ALL OUR GRADUATES WILL SERVE YOU WITH UTMOST SINCERITY, DEDICATION AND HARD WORK, AND WILL BE AN ASSET TO YOUR ORGANIZTION. WE HEARTILY INVITE YOU TO OUR CAMPUS AND RECRUIT OUR GRADUATES.