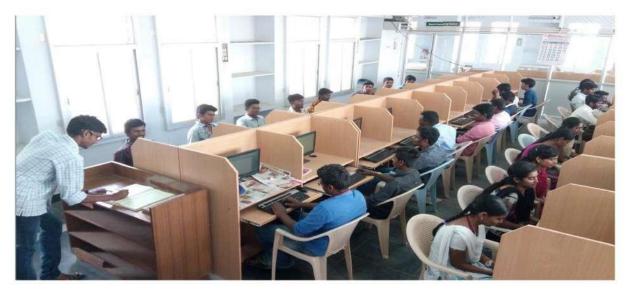

### **DIGITAL LIBRARY**

OUR DIGITAL LIBRARY IS FURNISHED WITH 30 HIGH END COMPUTERS WITH GOOD INTERENET CONNECTIVITTY 15MBPS IT FACILITATE TO ACCESSES E-JOURNALS, E-BOOKS,NPTEL AND E-RESOURCES.IT IS ALSO PROVIDES NATIONAL DIGITAL LIBRARY OF INDIA FACILITY FOR HUGE COLLECTION OF E-LEARNING RESOURCES.

IT ALSO CONTAINS A VIDEO CONFERENCING HALL WITH SEATING CAPACITY OF 100. APART FROM THIS, IT IS EQUIPPED WITH MANY DIGITAL RESOURCES FOR THE READY REFERENCE OF USERS FOR THEIR RESEARCH AND CAREER GROWTH.