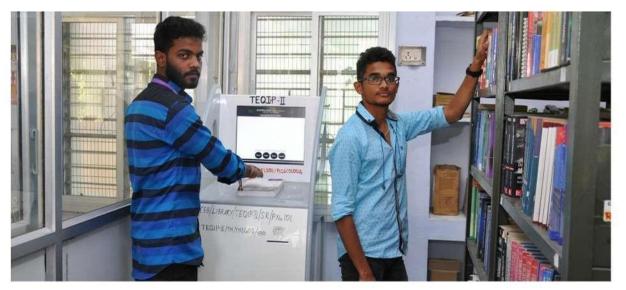

FOR CIRCULATION OF LIBRARY BOOKS AUTOMATED SELF SERVICE KIOSK IS INSTALLED IN LIBRARY TO ISSUE ,RETURN AND RENEW BOOKS ON THEIR OWN.