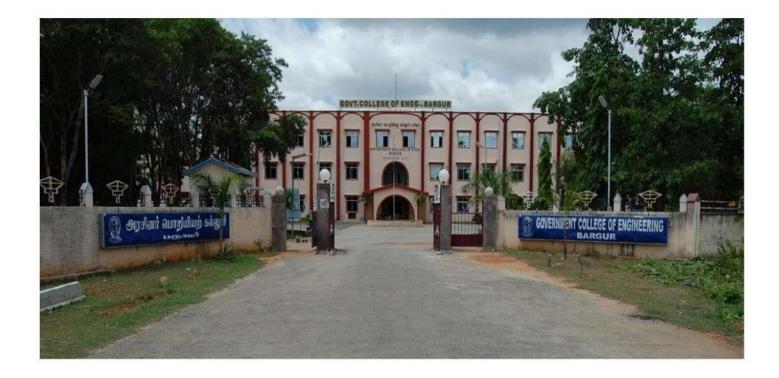

### **ABOUT THE INSTITUTION**

GOVERNMENT COLLEGE OF ENGINEERING, BARGUR HAS THE MOTTO "GROWTH AND COMMITMENTTHROUGH EXCELLENCE" SERVING THE NATION FOR THE PAST TWENTY-THREE YEARS. ESTABLISHED IN THE YEAR OF 1994, GCE-BARGUR IS ONE AMONG THE PRESTIGIOUS INSTITUTIONS IN TAMILNADU, WHICH IS STARTED WITH THE AIM OF NURSING AND ENRICHING THE YOUNG ENTHUSIASTIC BRAINS FROM VARIOUS BACKGROUNDS. THE INTENSIVE CURRICULAR, TO-CURRICULAR ACTIVITIES AND ACTIVE ENVIRONMENT OF GCEB MAKES STUDENTS AS INDUSTRY READY PROFESSIONALS TO CONQUER THE WORLD.