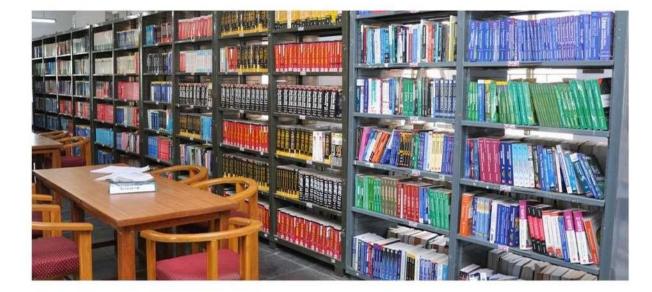

### LIBRARY

IT PROVIDES UNCOMPROMISING INFOMATION AND CATERS TO THE INTELLECTUAL REQUIREMENTS OF ITS STUDENTS AND FACULTY MEMBERS WITH USER FRIENDLY. IT HAS A COLLECTION OF AROUND 36,000 VOLUMES OF BOOKS.